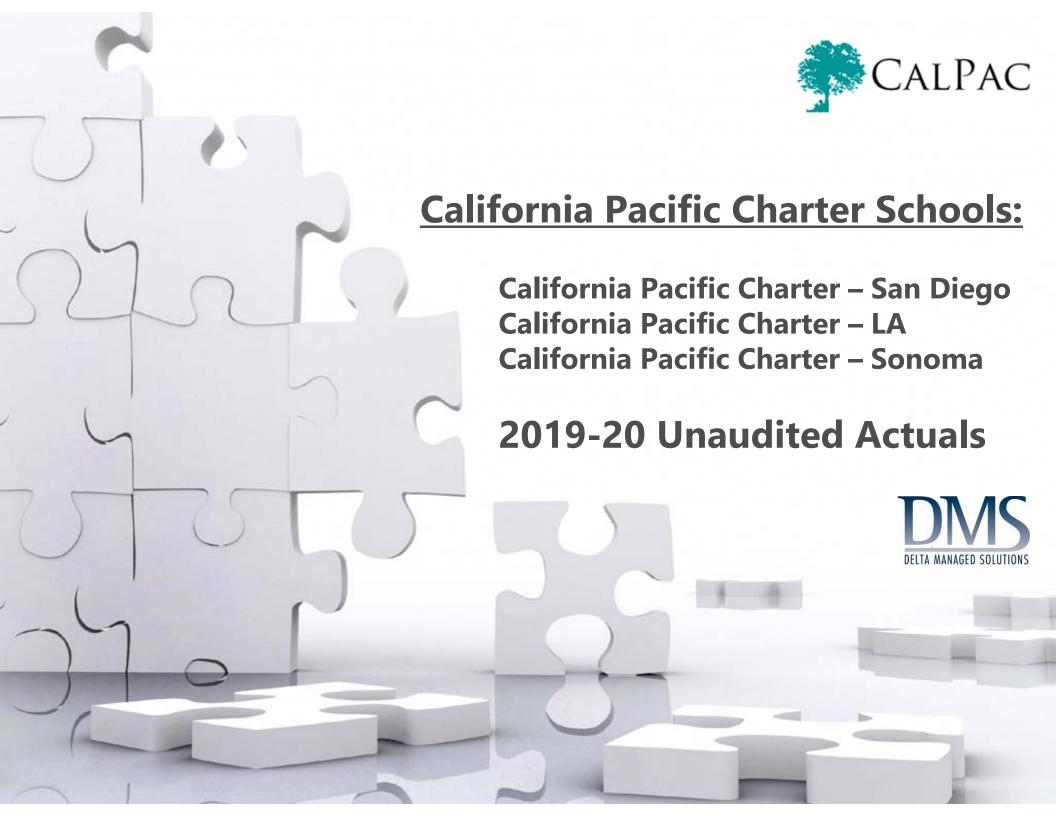

# California Pacific Charter Schools (Combined) 2019-20 Unaudited Actuals BUDGET SUMMARY

|                              | Se | 2019-20<br>cond Interim<br>Budget | ·  | 2019-20<br>Unaudited<br>Actuals |    | Change   |
|------------------------------|----|-----------------------------------|----|---------------------------------|----|----------|
| Projected Enrollment:        |    | 819                               |    | 852                             |    | 33       |
| Projected P-2 ADA:           |    | 702.21                            |    | 720.18                          |    | 17.97    |
| Revenues:                    |    |                                   |    |                                 |    |          |
| General Purpose Entitlement  | \$ | 6,865,460                         | \$ | 7,651,677                       | \$ | 786,217  |
| Federal Revenue              |    | 59,714                            |    | 97,467                          |    | 37,753   |
| Other State Revenue          |    | 554,001                           |    | 666,501                         |    | 112,500  |
| Other Local Revenue          |    | 21,000                            |    | 49,678                          |    | 28,678   |
| TTL Revenues                 |    | 7,500,176                         | \$ | 8,465,323                       | \$ | 965,147  |
| Expenditures:                |    |                                   |    |                                 |    |          |
| Certificated Salaries        | \$ | 2,901,075                         | \$ | 3,079,541                       | \$ | 178,466  |
| Non-Certificated Salaries    | ,  | 261,025                           | ·  | 244,031                         | ·  | (16,994  |
| Benefits                     |    | 1,127,358                         |    | 1,013,632                       |    | (113,726 |
| Books/Supplies/Materials     |    | 924,738                           |    | 740,328                         |    | (184,410 |
| Services/Operations          |    | 1,815,318                         |    | 2,010,389                       |    | 195,071  |
| TTL Expenditures             | \$ | 7,029,514                         | \$ | 7,087,921                       | \$ | 58,407   |
|                              |    |                                   |    |                                 |    |          |
| Net Revenues                 | \$ | 470,662                           | \$ | 1,377,402                       | \$ | 906,740  |
|                              |    |                                   |    |                                 |    |          |
| Beginning Balance July 1     | \$ | 2,303,835                         | \$ | 480,527                         |    |          |
| Ending Balance June 30       | \$ | 2,774,497                         | \$ | 1,857,929                       |    |          |
| Ending Dalance on 0/ of E    |    | 20 50/                            |    | 00.00                           |    |          |
| Ending Balance as % of Exp.: |    | 39.5%                             |    | 26.2%                           |    |          |