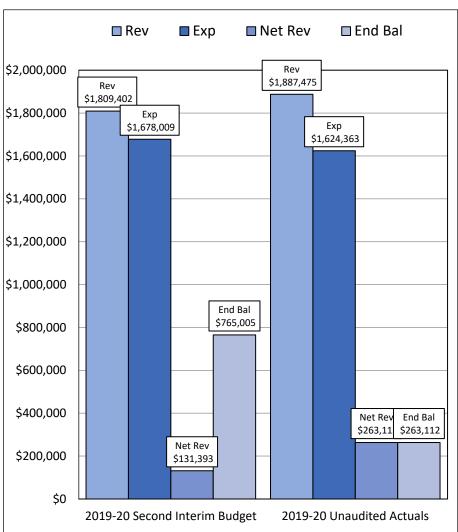

# 2019-20 Unaudited Actuals: Executive Summary

- Each campus is doing well and are all projecting operating surpluses for 2019-20.
- On or before September 15, the board of each school is to approve an annual statement of all receipts and expenditures of the school (the Unaudited Actuals).
- Local Control Funding Formula (LCFF) revenues are the primary funding source for all three schools. Total combined LCFF revenue is higher than the previous projection due to higher than anticipated average daily attendance (ADA).
- Federal Revenues for all three schools combined are higher than the previous projection.
- Other State Revenues for all three schools combined are higher than the previous projection.
- Other Local Revenue includes interest revenue from Treasury accounts, as well as a revenue transfer (reduction of revenue) for students from CPC-SD and CPC-LA taught at Excel Academy Charter School.
- Salaries and Benefits expenses include all employee pay, plus benefits such as retirement, healthcare, Medicare, Social Security, etc. Overall, the combined total expenses for all three schools were higher than previous projections.
- Books & Supplies expenses include textbooks, computers, supplies, and other instructional and noninstructional materials and equipment. Overall, the combined total expenses for all three schools were lower than previous projections.
- Services/Operations expenses include all contracted services as well as travel, insurance, rent, legal costs, and other service-related expenses. Overall, the combined total expenses for all three schools were higher than previous projections.

# California Pacific Charter Schools (Combined) 2019-20 Unaudited Actuals BUDGET SUMMARY

|                              | Se | 2019-20<br>cond Interim<br>Budget | ·  | 2019-20<br>Unaudited<br>Actuals |    | Change   |
|------------------------------|----|-----------------------------------|----|---------------------------------|----|----------|
| Projected Enrollment:        |    | 819                               |    | 852                             |    | 33       |
| Projected P-2 ADA:           |    | 702.21                            |    | 720.18                          |    | 17.97    |
| Revenues:                    |    |                                   |    |                                 |    |          |
| General Purpose Entitlement  | \$ | 6,865,460                         | \$ | 7,651,677                       | \$ | 786,217  |
| Federal Revenue              |    | 59,714                            |    | 97,467                          |    | 37,753   |
| Other State Revenue          |    | 554,001                           |    | 666,501                         |    | 112,500  |
| Other Local Revenue          |    | 21,000                            |    | 49,678                          |    | 28,678   |
| TTL Revenues                 |    | 7,500,176                         | \$ | 8,465,323                       | \$ | 965,147  |
| Expenditures:                |    |                                   |    |                                 |    |          |
| Certificated Salaries        | \$ | 2,901,075                         | \$ | 3,079,541                       | \$ | 178,466  |
| Non-Certificated Salaries    | ,  | 261,025                           | ·  | 244,031                         | ·  | (16,994  |
| Benefits                     |    | 1,127,358                         |    | 1,013,632                       |    | (113,726 |
| Books/Supplies/Materials     |    | 924,738                           |    | 740,328                         |    | (184,410 |
| Services/Operations          |    | 1,815,318                         |    | 2,010,389                       |    | 195,071  |
| TTL Expenditures             | \$ | 7,029,514                         | \$ | 7,087,921                       | \$ | 58,407   |
|                              |    |                                   |    |                                 |    |          |
| Net Revenues                 | \$ | 470,662                           | \$ | 1,377,402                       | \$ | 906,740  |
|                              |    |                                   |    |                                 |    |          |
| Beginning Balance July 1     | \$ | 2,303,835                         | \$ | 480,527                         |    |          |
| Ending Balance June 30       | \$ | 2,774,497                         | \$ | 1,857,929                       |    |          |
| Ending Dalance on 0/ of E    |    | 20 50/                            |    | 00.00                           |    |          |
| Ending Balance as % of Exp.: |    | 39.5%                             |    | 26.2%                           |    |          |