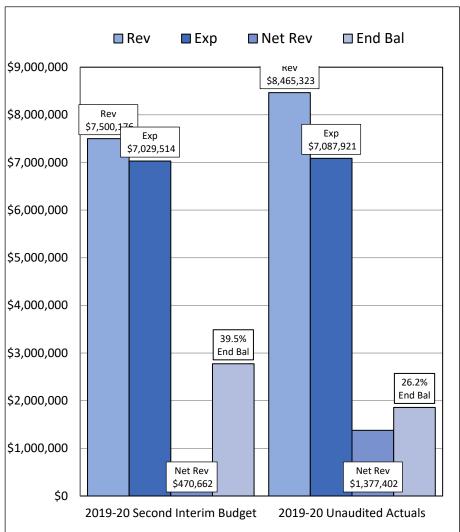

# 2019-20 Unaudited Actuals: Executive Summary

- Each campus is doing well and are all projecting operating surpluses for 2019-20.
- On or before September 15, the board of each school is to approve an annual statement of all receipts and expenditures of the school (the Unaudited Actuals).
- Local Control Funding Formula (LCFF) revenues are the primary funding source for all three schools. Total combined LCFF revenue is higher than the previous projection due to higher than anticipated average daily attendance (ADA).
- Federal Revenues for all three schools combined are higher than the previous projection.
- Other State Revenues for all three schools combined are higher than the previous projection.
- Other Local Revenue includes interest revenue from Treasury accounts, as well as a revenue transfer (reduction of revenue) for students from CPC-SD and CPC-LA taught at Excel Academy Charter School.
- Salaries and Benefits expenses include all employee pay, plus benefits such as retirement, healthcare, Medicare, Social Security, etc. Overall, the combined total expenses for all three schools were higher than previous projections.
- Books & Supplies expenses include textbooks, computers, supplies, and other instructional and noninstructional materials and equipment. Overall, the combined total expenses for all three schools were lower than previous projections.
- Services/Operations expenses include all contracted services as well as travel, insurance, rent, legal costs, and other service-related expenses. Overall, the combined total expenses for all three schools were higher than previous projections.