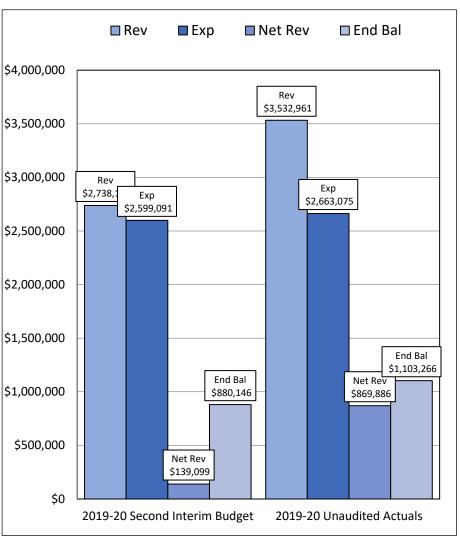

# 2019-20 Unaudited Actuals: Executive Summary

- Each campus is doing well and are all projecting operating surpluses for 2019-20.
- On or before September 15, the board of each school is to approve an annual statement of all receipts and expenditures of the school (the Unaudited Actuals).
- Local Control Funding Formula (LCFF) revenues are the primary funding source for all three schools. Total combined LCFF revenue is higher than the previous projection due to higher than anticipated average daily attendance (ADA).
- Federal Revenues for all three schools combined are higher than the previous projection.
- Other State Revenues for all three schools combined are higher than the previous projection.
- Other Local Revenue includes interest revenue from Treasury accounts, as well as a revenue transfer (reduction of revenue) for students from CPC-SD and CPC-LA taught at Excel Academy Charter School.
- Salaries and Benefits expenses include all employee pay, plus benefits such as retirement, healthcare, Medicare, Social Security, etc. Overall, the combined total expenses for all three schools were higher than previous projections.
- Books & Supplies expenses include textbooks, computers, supplies, and other instructional and noninstructional materials and equipment. Overall, the combined total expenses for all three schools were lower than previous projections.
- Services/Operations expenses include all contracted services as well as travel, insurance, rent, legal costs, and other service-related expenses. Overall, the combined total expenses for all three schools were higher than previous projections.