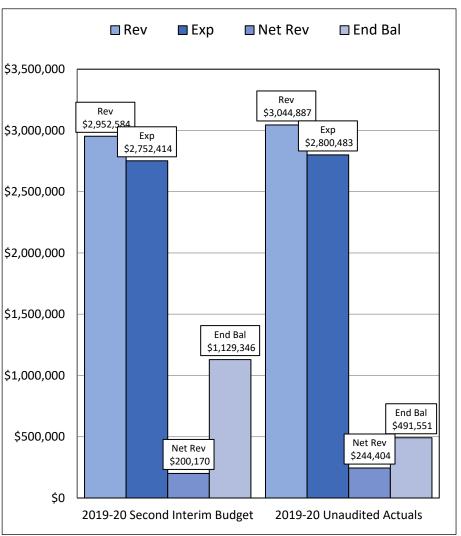

# 2019-20 Unaudited Actuals: Executive Summary

- Each campus is doing well and are all projecting operating surpluses for 2019-20.
- On or before September 15, the board of each school is to approve an annual statement of all receipts and expenditures of the school (the Unaudited Actuals).
- Local Control Funding Formula (LCFF) revenues are the primary funding source for all three schools. Total combined LCFF revenue is higher than the previous projection due to higher than anticipated average daily attendance (ADA).
- Federal Revenues for all three schools combined are higher than the previous projection.
- Other State Revenues for all three schools combined are higher than the previous projection.
- Other Local Revenue includes interest revenue from Treasury accounts, as well as a revenue transfer (reduction of revenue) for students from CPC-SD and CPC-LA taught at Excel Academy Charter School.
- Salaries and Benefits expenses include all employee pay, plus benefits such as retirement, healthcare, Medicare, Social Security, etc. Overall, the combined total expenses for all three schools were higher than previous projections.
- Books & Supplies expenses include textbooks, computers, supplies, and other instructional and noninstructional materials and equipment. Overall, the combined total expenses for all three schools were lower than previous projections.
- Services/Operations expenses include all contracted services as well as travel, insurance, rent, legal costs, and other service-related expenses. Overall, the combined total expenses for all three schools were higher than previous projections.